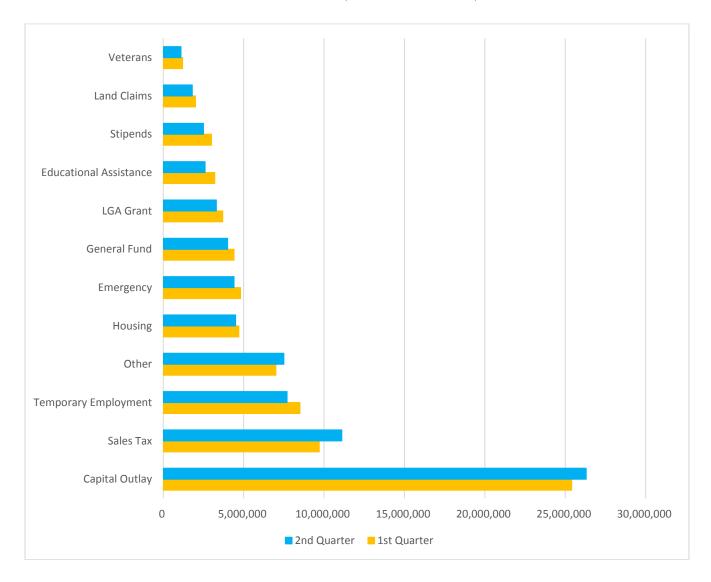

#### REPORT HIGHLIGHTS

As of March 31, 2015, there was \$76.8 million of unspent dollars among the 110 chapters, \$800,000 decrease from December 31, 2014. These unspent dollars were spread across 12 major fund categories. Listed below is the change in unspent fund balances between December 31, 2014 (Fiscal Year 2015, First Quarter) and March 31, 2015 (Fiscal Year 2015, Second Quarter).

|                                          | <u>Fund Balance as</u> | <u>Fund Balance as</u> | Increase/(Decrease) |
|------------------------------------------|------------------------|------------------------|---------------------|
| Fund Type                                | of 1st Qtr.            | of 2nd Qtr.            | in Fund Balance     |
|                                          |                        |                        | ·                   |
| Capital Outlay Fund                      | \$25,400,000           | \$26,300,000           | \$ 900,000          |
| Navajo Nation Sales Tax Revenue Fund     | 9,700,000              | 11,100,000             | 1,400,000           |
| Temporary Employment                     | 8,500,000              | 7,700,000              | (800,000)           |
| Other <sup>1</sup>                       | 7,000,000              | 7,500,000              | 500,000             |
| Housing Discretionary Grant Fund         | 4,700,000              | 4,500,000              | (200,000)           |
| Emergency and Disaster Relief Grant Fund | 4,800,000              | 4,400,000              | (400,000)           |
| General Fund Appropriation <sup>2</sup>  | 4,400,000              | 4,000,000              | (400,000)           |
| Local Governance Act Grant Fund (LGA)    | 3,700,000              | 3,300,000              | (400,000)           |
| Student Educational Financial Assistance | 3,200,000              | 2,600,000              | (600,000)           |
| Stipends                                 | 3,000,000              | 2,500,000              | (500,000)           |
| Land Claims Trust Fund                   | 2,000,000              | 1,800,000              | (200,000)           |
| Veterans Fund                            | 1,200,000              | 1,100,000              | (100,000)           |
| Grand Total:                             | \$77,600,000           | \$76,800,000           | (800,000)           |

# \$76.8 Million in Total Unspent Chapter Fund Balances

Chapter fund balances totaled \$76.8 million as of March 31, 2015. Listed below is the comparison of chapters fund balances between December 31, 2014 and March 31, 2015, sorted from highest to lowest.